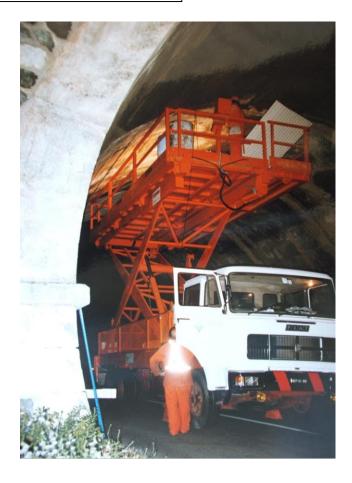

## **BY-BRIDGE**

- Load capacities: 400kg
- Working area: 1x10 m
- Rotation basket 280°
- Intervention depth: 14m
- Mounted on truck, rail wagons or special flatcars

Machinery and special equipment