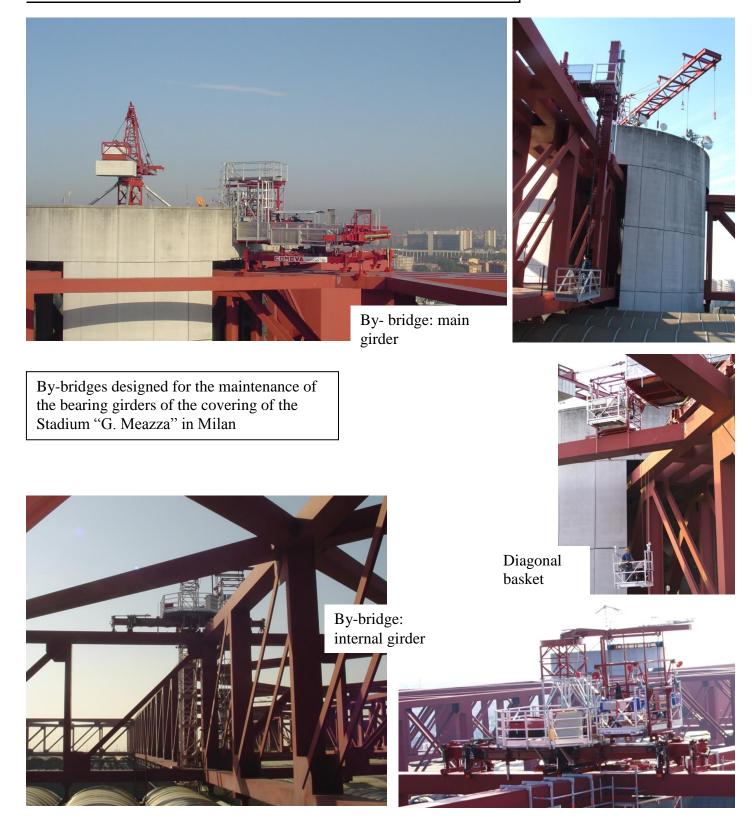

### **BY-BRIDGE FOR THE STADIUM IN MILAN**

Machinery and special equipment

## PLATFORMS FOR THE STADIUM IN MILAN

Designed to realise the reinforcement and the maintenance of the second ring in the stadium "G.Meazza" in Milan:

For the maintenance of the ramps

For the maintenance of the dry bridge, Second ring