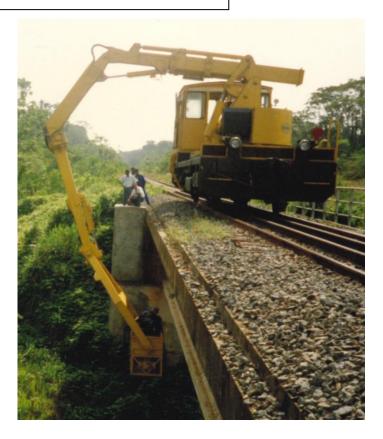

## **BY-BRIDGE**

- Load capacities: 400kg
- Working area: 1x10 m
- Rotation basket 280°
- Intervention depth: 14m
- Mounted on truck, rail wagons or special flatcars

Machinery and special equipment