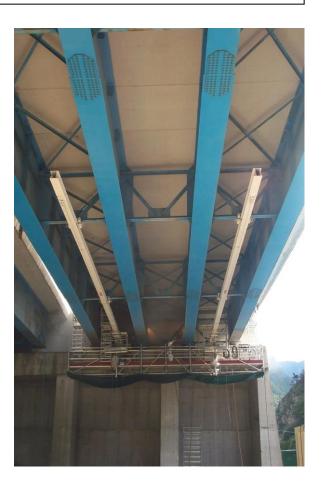

## **BY-BRIDGE**

- Load capacities: 400kg
- Working area: 1x10 m
- Rotation basket 280°
- Intervention depth: 14m
- Mounted on truck, rail wagons or special flatcars

Machinery and special equipment