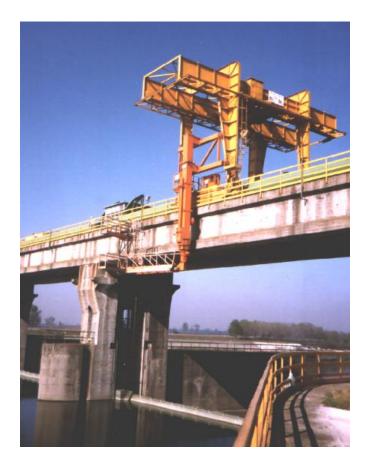

## PORTAL PLATFORM

#### FEATURES:

- Load capacity 10000kg
- Working area 2.3x23m
- Intervention depth: 5m
- Portal gauge: 16.5m
- Equipped with suspended bridges for the maintenance of the piers and with secondary platforms for the maintenance of the girders.