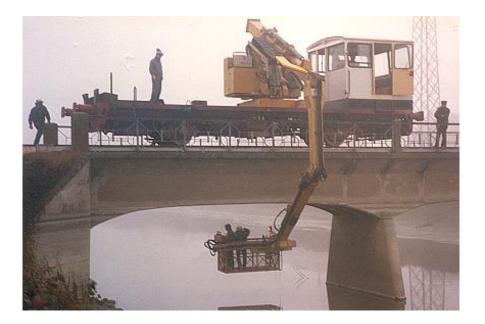

## PANTOGRAPH PLATFORMS

- Load capacities 5 t
- Max. height from the ground 6.5m
- Platform dimensions 7x6m
- Mounted on truck, wagons or special flatcars

Machinery and special equipment