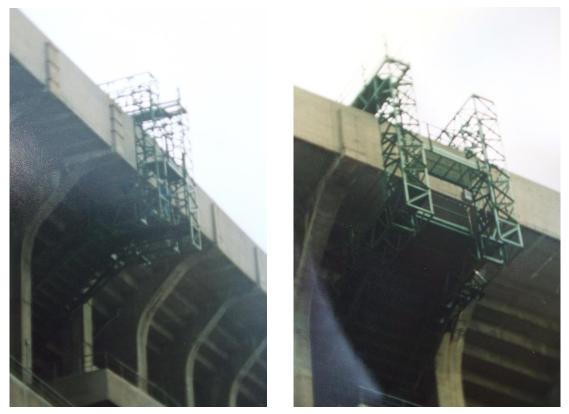

## PANTOGRAPH PLATFORMS

- Load capacities 5 t
- Max. height from the ground 6.5m
- Platform dimensions 7x6m
- Mounted on truck, wagons or special flatcars

Machinery and special equipment