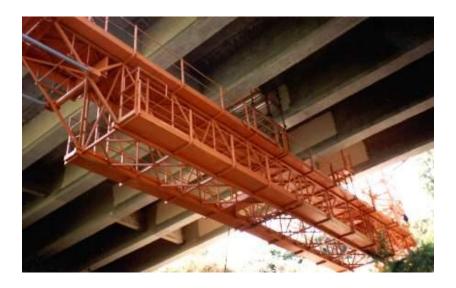

## UNDERBRIDGE PLATFORMS

- Self-launching platforms without bulk on the carriageway
- Load capacities 500kg
- Vertical shifting for the maintenance of the piers
- Electric, hydraulic and pneumatic controls