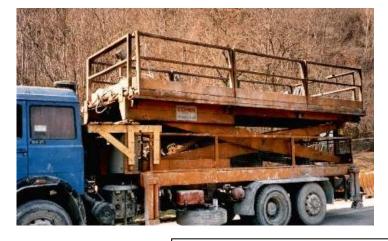

## PANTOGRAPH PLATFORMS

- Load capacities 5 t
- Max. height from the ground 6.5m
- Platform dimensions 7x6m
- Mounted on truck, wagons or special flatcars

Machinery and special equipment