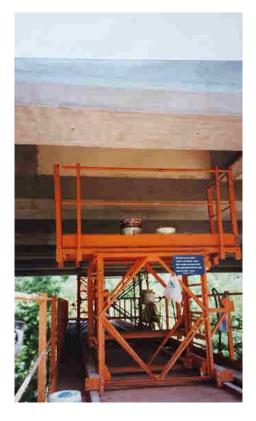

## **BY-BRIDGE**

- Load capacities: 400kg
- Working area: 1x10 m
- Rotation basket 280°
- Intervention depth: 14m
- Mounted on truck, rail wagons or special flatcars

Machinery and special equipment