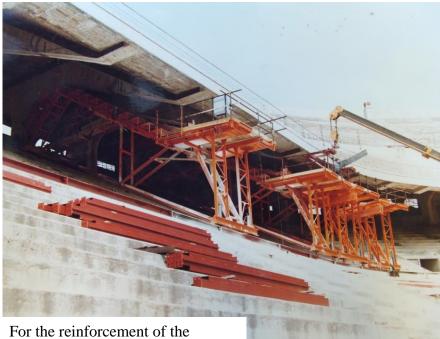

## PLATFORMS FOR THE STADIUM IN MILAN

Designed to realise the reinforcement and the maintenance of the second ring in the stadium "G.Meazza" in Milan:

For the maintenance of the ramps

For the maintenance of the dry bridge, Second ring