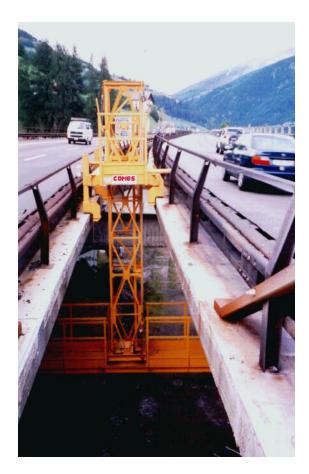

## MINI BY-BRIDGE

### FEATURES:

Designed to limit as much as possible the obstruction of the carriageway:

- Load capacities: up to 400kg
- Working area:2.5x2.5m
- Intervention depth:4m
- Electro-hydraulic or hand controls