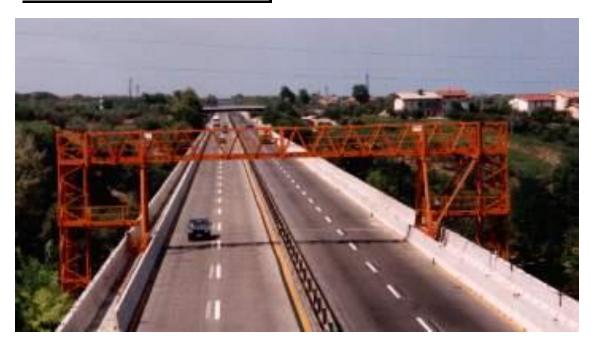

## PORTAL PLATFORM

#### FEATURES:

- Load capacity 10000kg
- Working area 2.3x23m
- Intervention depth: 5m
- Portal gauge: 16.5m
- Equipped with suspended bridges for the maintenance of the piers and with secondary platforms for the maintenance of the girders.