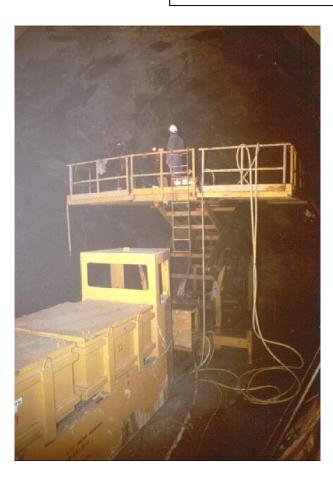

## **BY-BRIDGE**

- Load capacities: 400kg
- Working area: 1x10 m
- Rotation basket 280°
- Intervention depth: 14m
- Mounted on truck, rail wagons or special flatcars

Machinery and special equipment