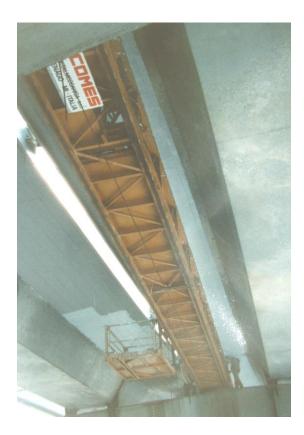

## UNDERBRIDGE PLATFORMS

- Self-launching platforms without bulk on the carriageway
- Load capacities 500kg
- Vertical shifting for the maintenance of the piers
- Electric, hydraulic and pneumatic controls