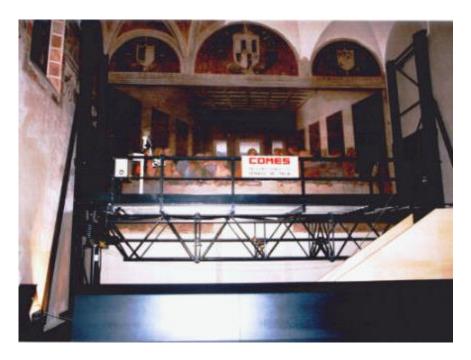

## PLATFORMS FOR THE STADIUM IN MILAN

Designed to realise the reinforcement and the maintenance of the second ring in the stadium "G.Meazza" in Milan:

For the maintenance of the ramps

For the maintenance of the dry bridge, Second ring