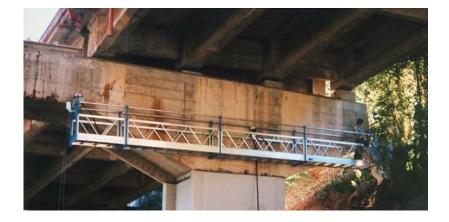

## UNDERBRIDGE PLATFORMS

- Self-launching platforms without bulk on the carriageway
- Load capacities 500kg
- Vertical shifting for the maintenance of the piers
- Electric, hydraulic and pneumatic controls