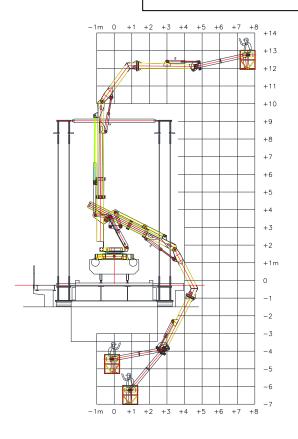

## **BY-BRIDGE**

- Load capacities: 400kg
- Working area: 1x10 m
- Rotation basket 280°
- Intervention depth: 14m
- Mounted on truck, rail wagons or special flatcars

Machinery and special equipment