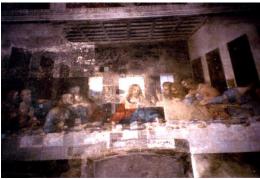

## PLATFORMS FOR THE STADIUM IN MILAN

Designed to realise the reinforcement and the maintenance of the second ring in the stadium "G.Meazza" in Milan:

For the maintenance of the ramps

For the maintenance of the dry bridge, Second ring