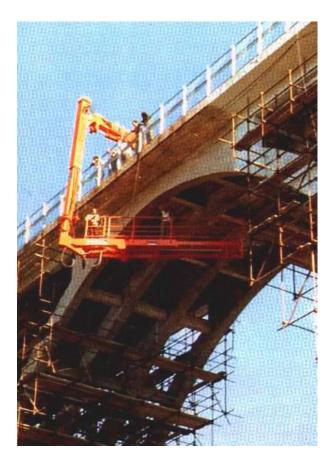

## **BY-BRIDGE**

- Load capacities: 400kg
- Working area: 1x10 m
- Rotation basket 280°
- Intervention depth: 14m
- Mounted on truck, rail wagons or special flatcars

Machinery and special equipment