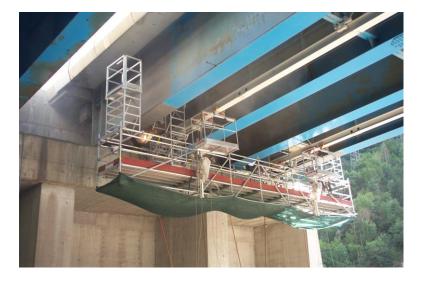

## PORTAL PLATFORM

#### FEATURES:

- Load capacity 10000kg
- Working area 2.3x23m
- Intervention depth: 5m
- Portal gauge: 16.5m
- Equipped with suspended bridges for the maintenance of the piers and with secondary platforms for the maintenance of the girders.