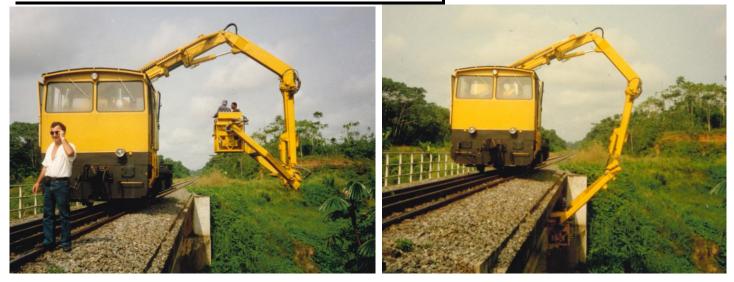

## **BY-BRIDGE**

- Load capacities: 400kg
- Working area: 1x10 m
- Rotation basket 280°
- Intervention depth: 14m
- Mounted on truck, rail wagons or special flatcars

Machinery and special equipment