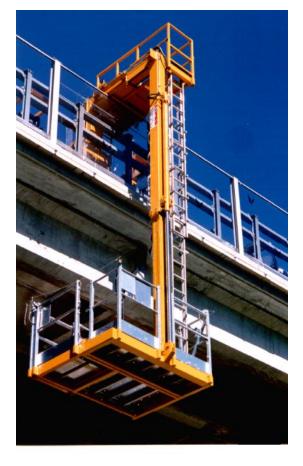

## **BY-BRIDGE**

- Load capacities: 400kg
- Working area: 1x10 m
- Rotation basket 280°
- Intervention depth: 14m
- Mounted on truck, rail wagons or special flatcars

Machinery and special equipment