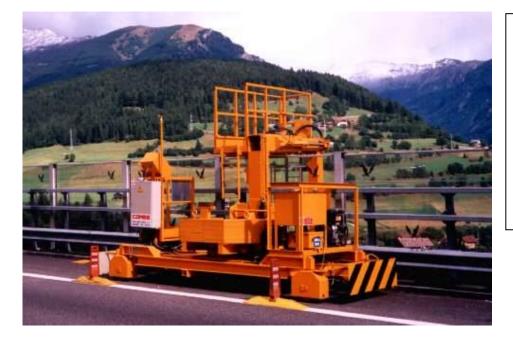

### SPECIAL MAINTENANCE EQUIPMENT

- Load capacities on the basket 500 daN
- External basket dimensions 0,8 x 2 x H1,1 m
- Turret rotation 200°
- Mounted on truck, wagons or special flatcars