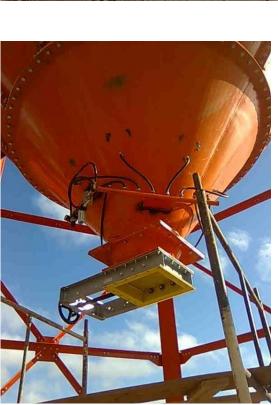

#### FEATURES:

- Bucket with openable bottom of 4 m<sup>3</sup>
- Guide cone for the centering of the bucket
- Hopper of 50 m3 completed with hydraulic discharge