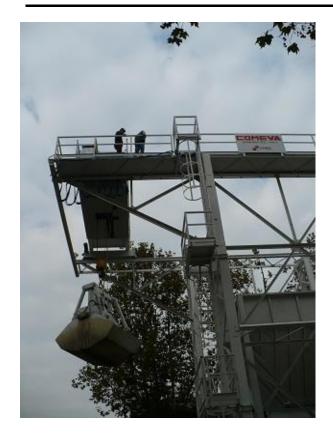

### STATION OF DIGGING MATERIAL

#### FEATURES:

- Travelling crane of 55kW, load capacity 15t, hook stroke 35m
- Hydraulic bucket of 4m<sup>3</sup>
- N°2 hoppers of 50m³ completes of hydraulic freeing port