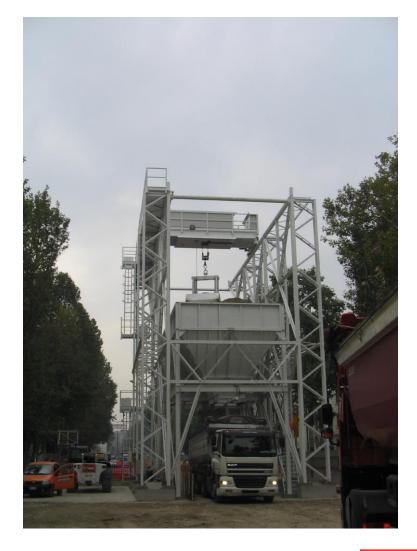

## SILOS

#### FEATURES:

 Volume of 650 m3 completed with hydraulic or pneumatic discharge