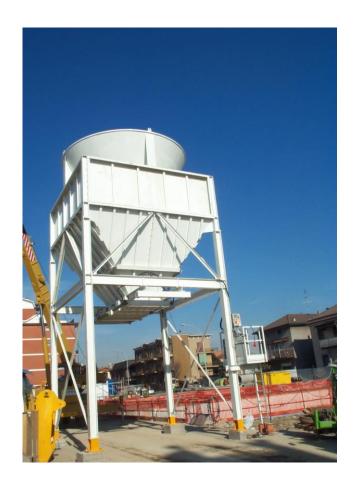

## SILOS

#### FEATURES:

 Volume of 650 m3 completed with hydraulic or pneumatic discharge