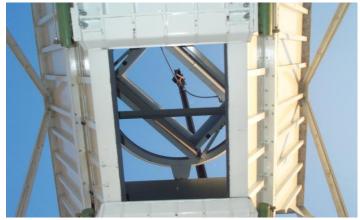

### **BUCKET DIGGING MATERIAL SYSTEM**

#### FEATURES:

- Bucket with openable bottom of 4 m<sup>3</sup>
- Guide cone for the centering of the bucket
- Hopper of 50 m3 completed with hydraulic discharge