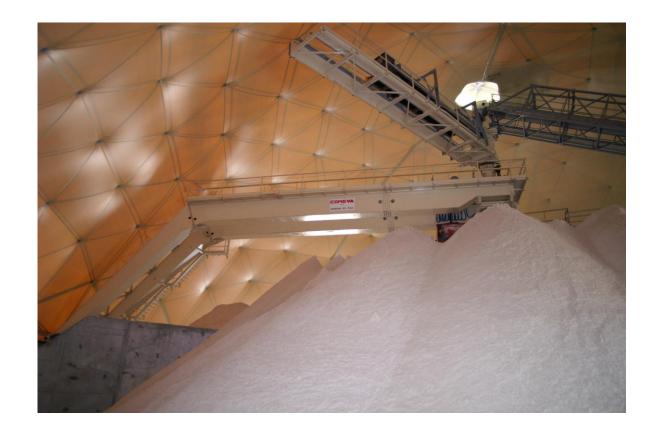

### STATION OF DIGGING MATERIAL

#### FEATURES:

- Travelling crane of 55kW, load capacity 15t, hook stroke 35m
- Hydraulic bucket of 4m<sup>3</sup>
- N°2 hoppers of 50m³ completes of hydraulic freeing port