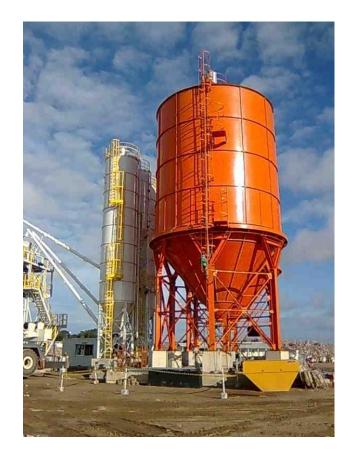

## SILOS

#### FEATURES:

 Volume of 650 m3 completed with hydraulic or pneumatic discharge