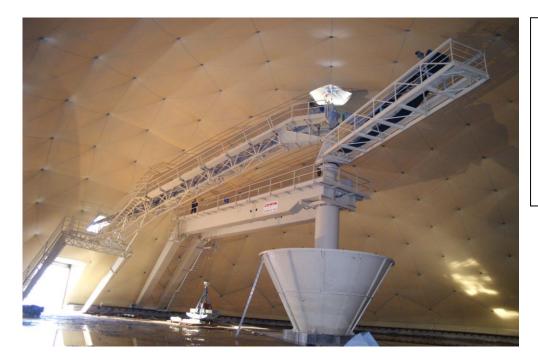

## SYSTEMS FOR HANDLING MELTED MATERIALS

#### FEATURES:

system consisted in feed band, timing arm (bracket 12m), radial crane (load capacity 15t, gauge 25m, power 55kW), load hopper. Capacity 200 t/h.