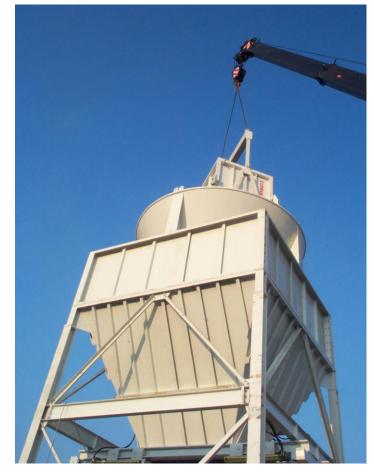

## SILOS

#### FEATURES:

 Volume of 650 m3 completed with hydraulic or pneumatic discharge