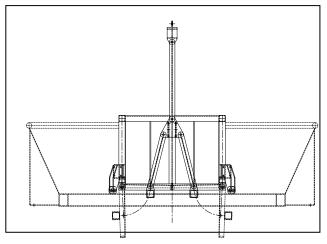

### **BUCKET DIGGING MATERIAL SYSTEM**

#### FEATURES:

- Bucket with openable bottom of 4 m<sup>3</sup>
- Guide cone for the centering of the bucket
- Hopper of 50 m3 completed with hydraulic discharge