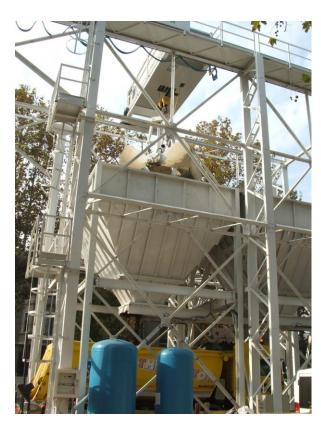

### **BUCKET DIGGING MATERIAL SYSTEM**

#### FEATURES:

- Bucket with openable bottom of 4 m<sup>3</sup>
- Guide cone for the centering of the bucket
- Hopper of 50 m3 completed with hydraulic discharge