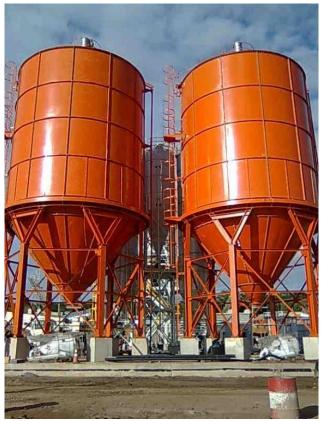

## SILOS

#### FEATURES:

 Volume of 650 m3 completed with hydraulic or pneumatic discharge